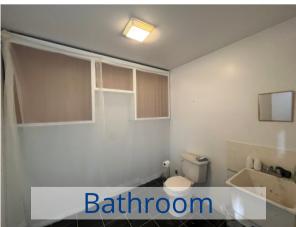

### Light Industrial For Lease

Light industrial, warehouse, or storage space for your business or personal use. This warehouse features approximately ±300 sf of office space, a private restroom, and mezzanine area above the office for additional storage. This space contains one roll-up door for loading access to the warehouse area.

## **PHOTOS**