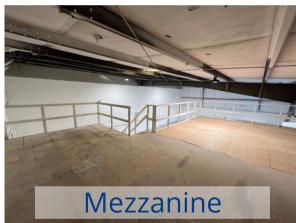

### Light Industrial For Lease

Light industrial, warehouse, or storage space for your business or personal use. This warehouse features approximately ±300 sf of office space, a private restroom, and mezzanine area above the office for additional storage. This space contains one roll-up door for loading access to the warehouse area.