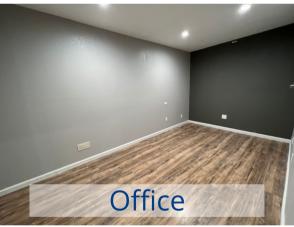

### Light Industrial For Lease

Light industrial, warehouse, or storage space for your business or personal use. This warehouse features approximately ±300 sf of office space, a private restroom, and mezzanine area above the office for additional storage. This space contains one roll-up door for loading access to the warehouse area.

## **PHOTOS**