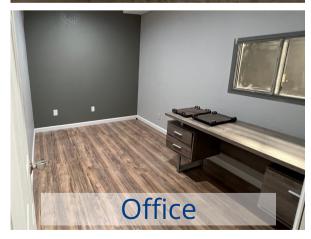

### Light Industrial For Lease

Light industrial, warehouse, or storage space for your business or personal use. This warehouse features approximately ±300 sf of office space, a private restroom, and mezzanine area above the office for additional storage. This space contains one roll-up door for loading access to the warehouse area.

## **PHOTOS**