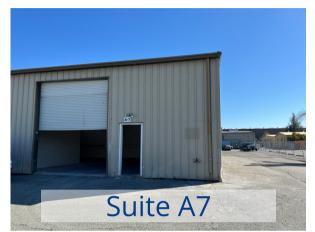

### Light Industrial For Lease

Light industrial, warehouse, or storage space for your business or personal use. This warehouse features approximately ±300 sf of office space, a private restroom, and mezzanine area above the office for additional storage. This space contains one roll-up door for loading access to the warehouse area.