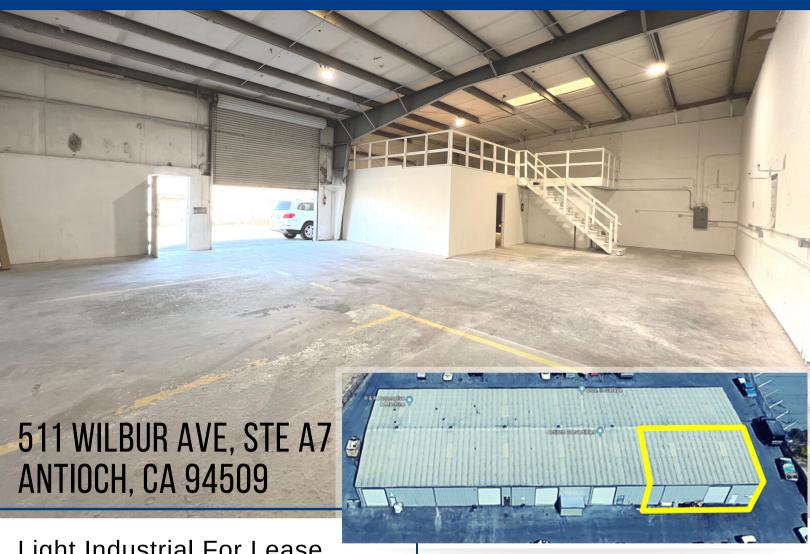

### Light Industrial For Lease

Light industrial, warehouse, or storage space for your business or personal use. This warehouse features approximately ±300 sf of office space, a private restroom, and mezzanine area above the office for additional storage. This space contains one roll-up door for loading access to the warehouse area.