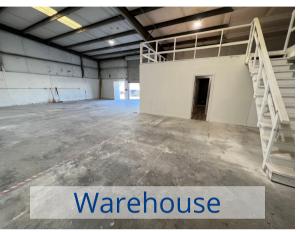

### Light Industrial For Lease

Light industrial, warehouse, or storage space for your business or personal use. This warehouse features approximately ±300 sf of office space, a private restroom, and mezzanine area above the office for additional storage. This space contains one roll-up door for loading access to the warehouse area.