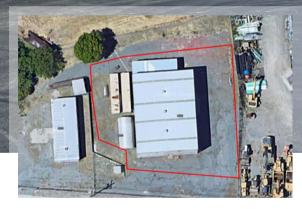

## 4300A EVORA RD, BAY POINT, CA 94565

### Light Industrial For Lease

Light industrial with heavy power, warehouse, or storage space for your business or personal use. This warehouse features approximately ±800 sf of office space, two private restrooms, and additional shipping containers for additional storage. This space contains a large sliding door for loading access to the warehouse area.

#### **Property features:**

- Fenced lot
- Natural light
- Good parking
- · Office updated with new flooring & fresh paint

Maclennan Investment Group, Inc. Commercial Real Estate & Property Management CA DRE # 01871809 https://www.maclennaninvestments.com