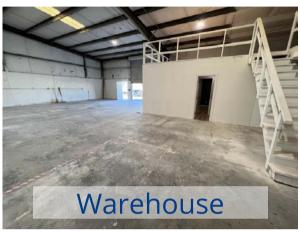

### Light Industrial For Lease

Light industrial, warehouse, or storage space for your business or personal use. This warehouse features approximately ±300 sf of office space, a private restroom, and mezzanine area above the office for additional storage. This space contains one roll-up door for loading access to the warehouse area.