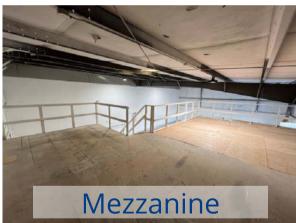

### Light Industrial For Lease

Light industrial, warehouse, or storage space for your business or personal use. This warehouse features approximately ±300 sf of office space, a private restroom, and mezzanine area above the office for additional storage. This space contains one roll-up door for loading access to the warehouse area.