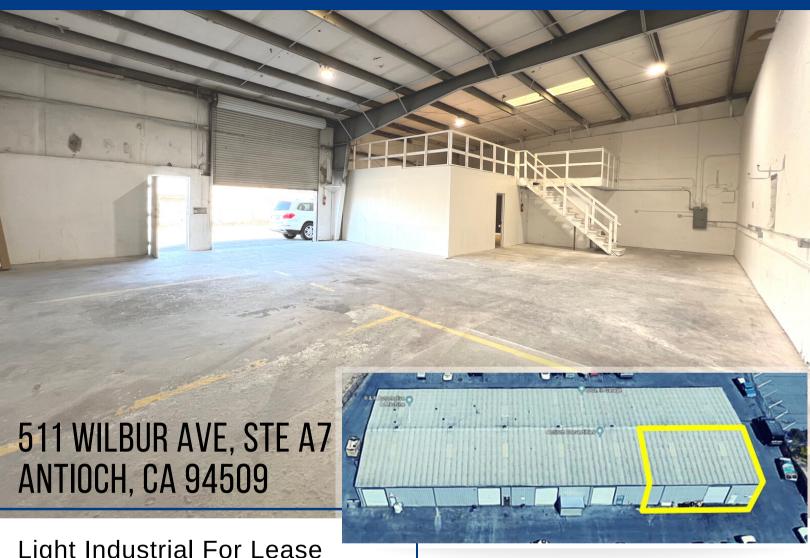

### Light Industrial For Lease

Light industrial, warehouse, or storage space for your business or personal use. This warehouse features approximately ±300 sf of office space, a private restroom, and mezzanine area above the office for additional storage. This space contains one roll-up door for loading access to the warehouse area.