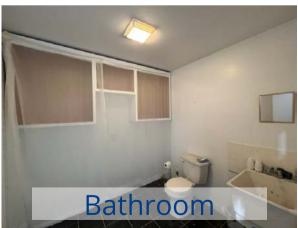

### Light Industrial For Lease

Light industrial, warehouse, or storage space for your business or personal use. This warehouse features approximately ±300 sf of office space, a private restroom, and mezzanine area above the office for additional storage. This space contains one roll-up door for loading access to the warehouse area.

## **PHOTOS**